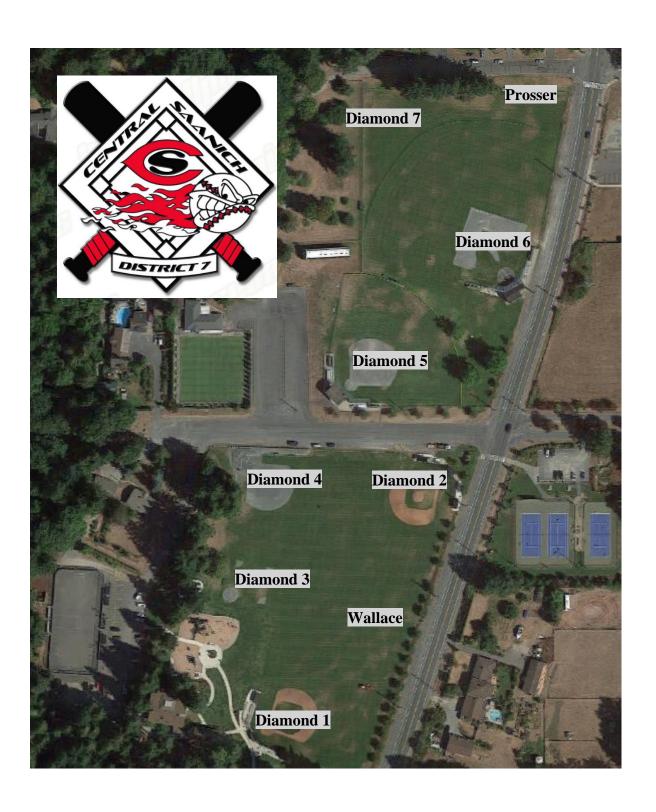

#### T-BALL

11:30AM-12:15PM

DIAMOND #1, TEAM 12 vs TEAM 3 DIAMOND #2, TEAM 2 vs TEAM 6 DIAMOND #3, TEAM 8 vs TEAM 11 DIAMOND #4, TEAM 7 vs TEAM 10 DIAMOND #5, TEAM 4 vs TEAM 9 DIAMOND #7, TEAM 5 vs TEAM 1

#### MINI MINORS

12:15PM-1:15PM

DIAMOND #1, TEAM 4 vs TEAM 14 DIAMOND #2, TEAM 6 vs TEAM 9 DIAMOND #3, TEAM 11 vs TEAM 8 DIAMOND #4, TEAM 13 vs TEAM 3 DIAMOND #5, TEAM 2 vs TEAM 10 WALLACE FENCE, TEAM 7 vs TEAM 5 DIAMOND #7, TEAM 12 vs TEAM 1

### **MINORS**

1:30PM-3PM

DIAMOND #1, TEAM 2 vs TEAM 3 DIAMOND #2, TEAM 6 vs TEAM 5 DIAMOND #5, TEAM 4 vs TEAM 1

### **MAJORS**

3PM-5PM

DIAMOND #1, TEAM 5 vs TEAM 3 DIAMOND #2, TEAM 2 vs TEAM 1 DIAMOND #5, Lakehill vs TEAM 4

#### **JUNIORS**

12PM-4:30PM – 5 inning 90 min games
DIAMOND #6, TEAM BLACK vs TEAM RED
TEAM RED vs TEAM BLUE
TEAM BLUE vs TEAM BLACK