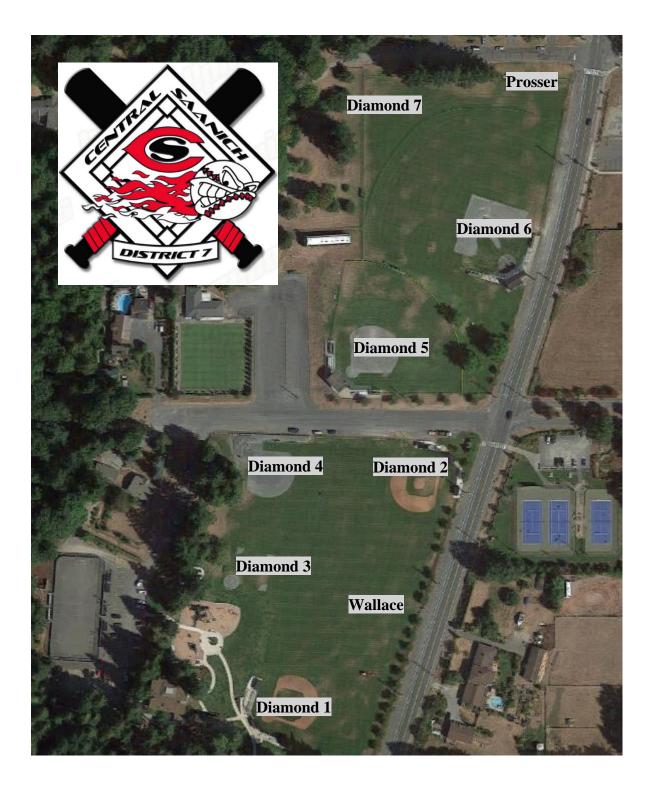

# 2023 OPENING CEREMONIES SATURDAY APRIL 15<sup>th</sup>

9:00 – 10:30 FREE Pancake Breakfast over at the Picnic Area by Diamond #1 hosted by the CS Lions

9:00 - 10:30 Pitch, Hit & Run competition - Register upstairs at Diamond #5

- 9:00 10:30 Home Run Derby Register upstairs at Diamond #5 hit at Diamond #6 12U (born in 2010-11) 14U (born 2008-09)
  - 16U (born 2006-07)
- 10:30 10:45 Teams gather at Diamond #5
- 10:45 11:00 Opening Day Ceremonies Diamond #5
- 11:00 League photo in front of the scoreboard
- 11:30 4:00 Play Ball

#### BLASTBALL 11:30AM-12PM

PROSSER RD – ALL TEAMS

#### 12:15PM-1:15PM

DIAMOND #1, TEAM 1 vs TEAM 7 DIAMOND #2, TEAM 2 vs TEAM 8 DIAMOND #3, TEAM 3 vs TEAM 9 DIAMOND #4, TEAM 4 vs TEAM 10 DIAMOND #5, TEAM 5 vs TEAM 11 WALLACE FENCE, TEAM 6 vs TEAM 12 DIAMOND #7, TEAM 13 vs TEAM 14

#### 2:30PM-4PM

DIAMOND #2, TEAM 1 vs TEAM 2 @ BEACON HILL, TEAM 3 vs BH1 – 3PM

#### 11:30AM-12:15PM

DIAMOND #1, TEAMS 1-3-5 DIAMOND #2, TEAMS 7-9-11 DIAMOND #3, TEAMS 13-15 DIAMOND #4, TEAMS 4-6-8 DIAMOND #5, TEAMS 10-12-2 DIAMOND #7, TEAMS 14-16

#### 1:30PM-2:30PM

DIAMOND #1, TEAM 1 vs TEAM 2 DIAMOND #2, TEAM 3 vs TEAM 4 DIAMOND #5, TEAM 5 vs TEAM 6

## 12:00PM-3:00PM – 3 inning 60 min games DIAMOND #6, TEAM RED vs TEAM BLUE TEAM BLUE vs TEAM BLACK TEAM BLACK vs TEAM RED